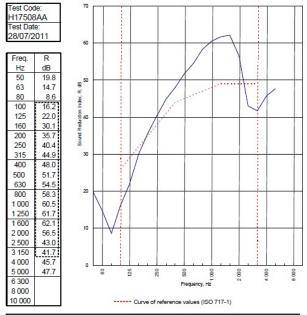

BRE 269826 - BRE Report P102396-1011C

Refer to Speedline Specification Clause

102 mm. (At Base Track, Excluding Finishes)

**Heavy** - Annexes A-F

45 R<sub>w</sub>dB, Date Tested or Assessed Against - 70-S-53(25)