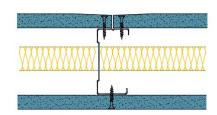

## 70-S-54(25) - SPEEDLINE System Data Sheet - Version V1 (24-10-23)

SPEEDLINE 70mm 'C' Stud Partition @600mm Ctrs, with Siniat GTEC 15mm dB Board each side, 25mm APR